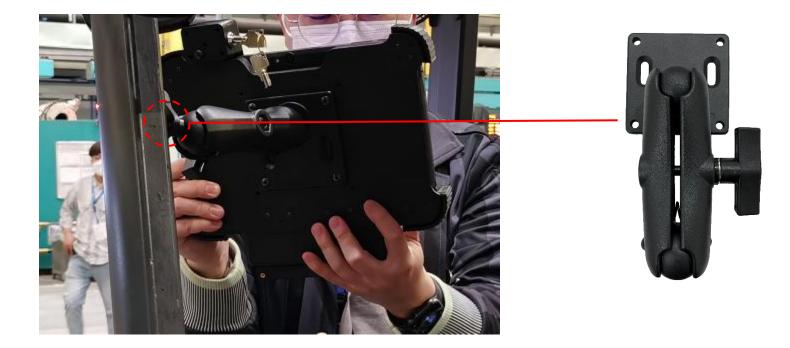

#### **Connecting case from customer**

#### Connecting

#### Case 1

For forklift that is hard to fixed at the lateral beam, can be mounted at the top by adding a tooling.

#### Case 2

For there is round shape beam can be directly mounted to the beam by bind of hoops or directly screwed on the beam.