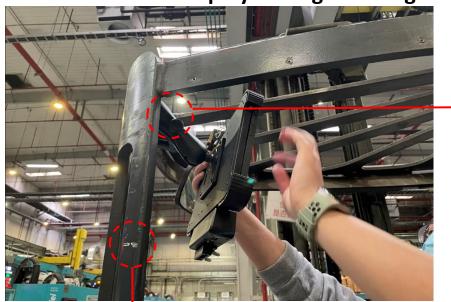

#### Case 1

For forklift that is hard to fixed at the lateral beam, can be mounted at the top by adding a tooling.