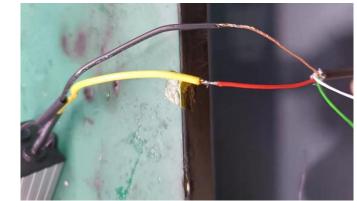

## Wiring example for reference

1、 Wrap DC output yellow line and black line with heat shrink tube

3、 DC power transition unit output yellow connect with type-c red line, black connect to type-c bare copper line, white and blue line can not connect, but keep not short circuit.

2、Wrap heat shrink tube at cutted TYPC-C line

4、 Wrap bared copper line with heat shrink tube, and finally wrapped all the line with heat shrink tube for protection.