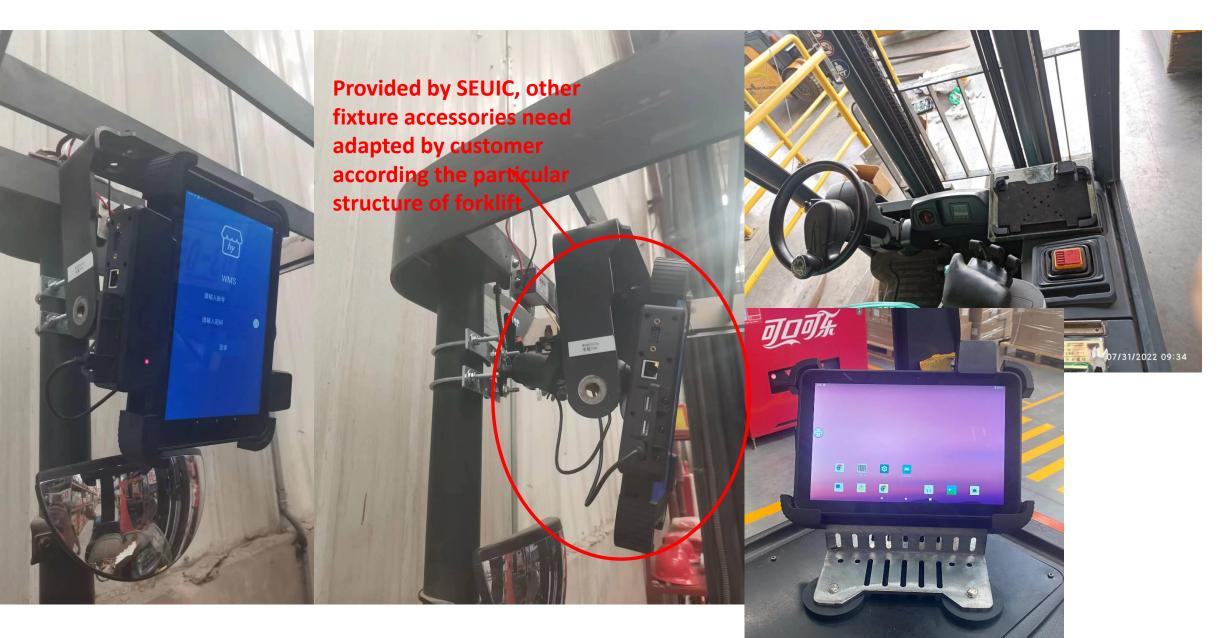

#### **Connecting case from customer**

#### Connecting

#### Case 1

For forklift that is hard to fixed at the lateral beam, can be mounted at the top by adding a tooling.

#### Case 2

For there is round shape beam can be directly mounted to the beam by bind of hoops or directly screwed on the beam.