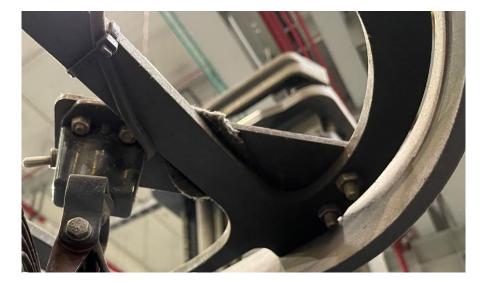

#### Case 2

For there is round shape beam can be directly mounted to the beam by bind of hoops or directly screwed on the beam.