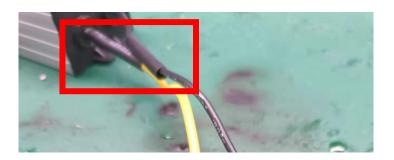

## Wiring example for reference

1、 Wrap DC output yellow line and black line with heat shrink tube

3、 DC power transition unit output yellow connect with type-c red line, black connect to type-c bare copper line, white and blue line can not connect, but keep not short circuit.

2、Wrap heat shrink tube at cutted TYPC-C line

4、 Wrap bared copper line with heat shrink tube, and finally wrapped all the line with heat shrink tube for protection.