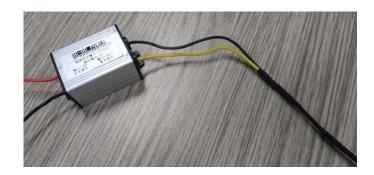

## How about power?

(for reference only, customer can use other more mature way if there is locally)

a. By power transition units, power supply from forklift (48V/96V transition), be noted the seuic tablet need a stable 9v DC power input by Type-c to the connection docking.

b、Mobile power station (For example 24000mAh battery) , also can supply power to rfid reader.

Mobile power station

(2

Suggest customer choose the proper power transition unit locally