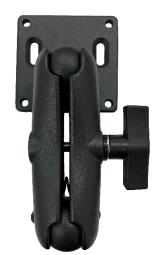

#### 103200000055 (connecting rod) 103060100445(M4X16 Screw)

AUTOID Pad Air series Bracket 8999000309