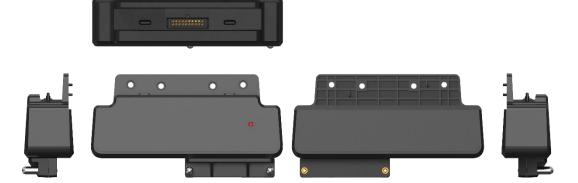

#### **Fixture accessories**

AUTOID Pad Air Series Multifunctional docking

8999000174

AUTOID Pad Air Series connecting rod

#### 103200000055 (connecting rod) 103060100445(M4X16 Screw)

AUTOID Pad Air series Bracket 8999000309