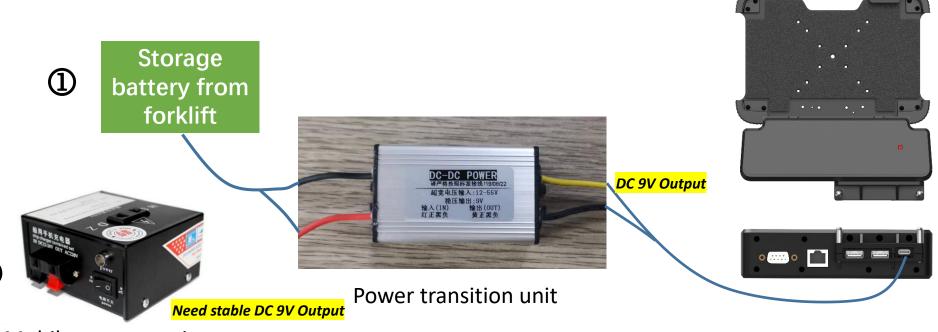

## How about power?

(for reference only, customer can use other more mature way if there is locally)

a. By power transition units, power supply from forklift (48V/96V transition), be noted the seuic tablet need a stable 9v DC power input by Type-c to the connection docking.

b、Mobile power station (For example 24000mAh battery) , also can supply power to rfid reader.

Mobile power station

(2

Suggest customer choose the proper power transition unit locally