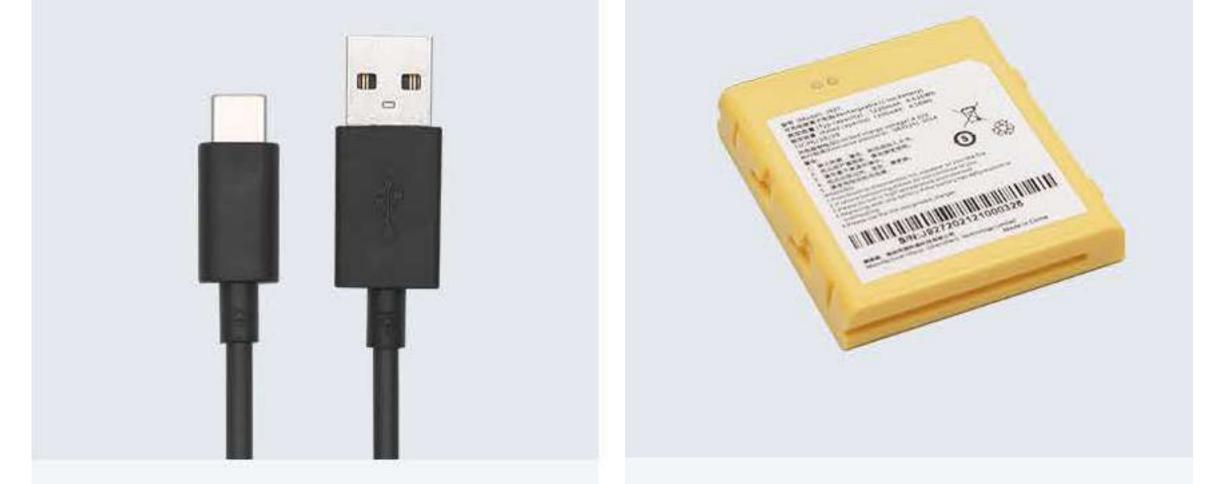

# Cable

## Battery

**DC-BK-TypeC** 1.0 meter Type-C cable

#### BTRY-MR20-12MA

1200mAh Li-ion battery, 3.8V output