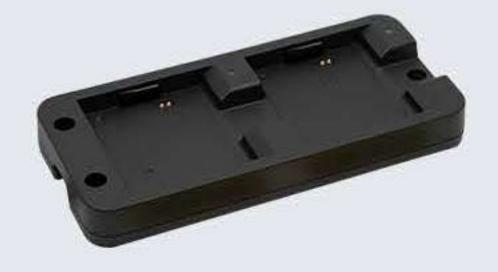

# Hand Wrap Wrist Strap Lanyard Charging Cradle

#### **CRD-MR20-MBC**

Charging cradle for battery, up to 2 slots, use with PWR-MR20-5V2A adapter