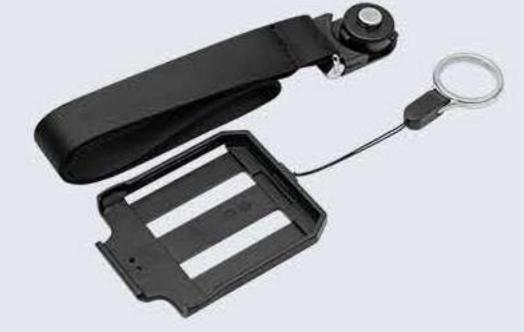

# Hand Wrap Wrist Strap Lanyard Charging Cradle

#### **RB-MR20-HS**

With a scan button, allow to be worn on hands

**RB-MR20-WSL** 

Wrist Strap with leather case

#### SG-MR20-LYD-BK

Lanyard, black