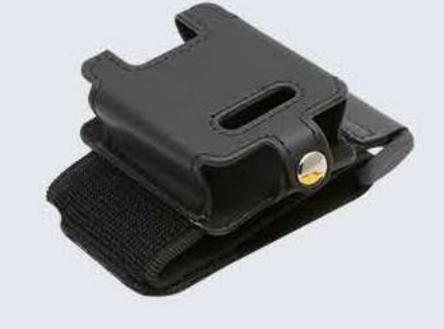

#### **RB-MR20-HS**

With a scan button, allow to be worn on hands

**RB-MR20-WSL** 

Wrist Strap with leather case