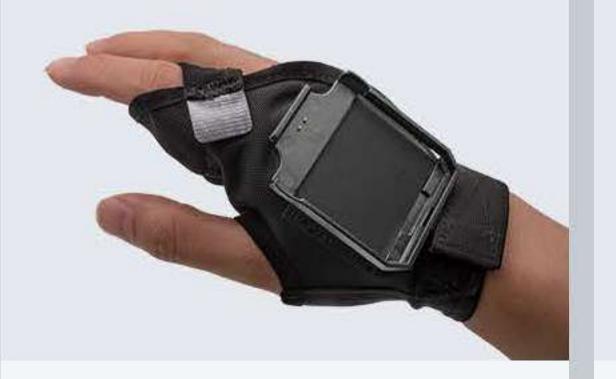

# Hand Wrap Wrist Strap Lanyard Charging Cradle

#### **RB-MR20-HS**

With a scan button, allow to be worn on hands

**RB-MR20-WSL** 

Wrist Strap with leather case