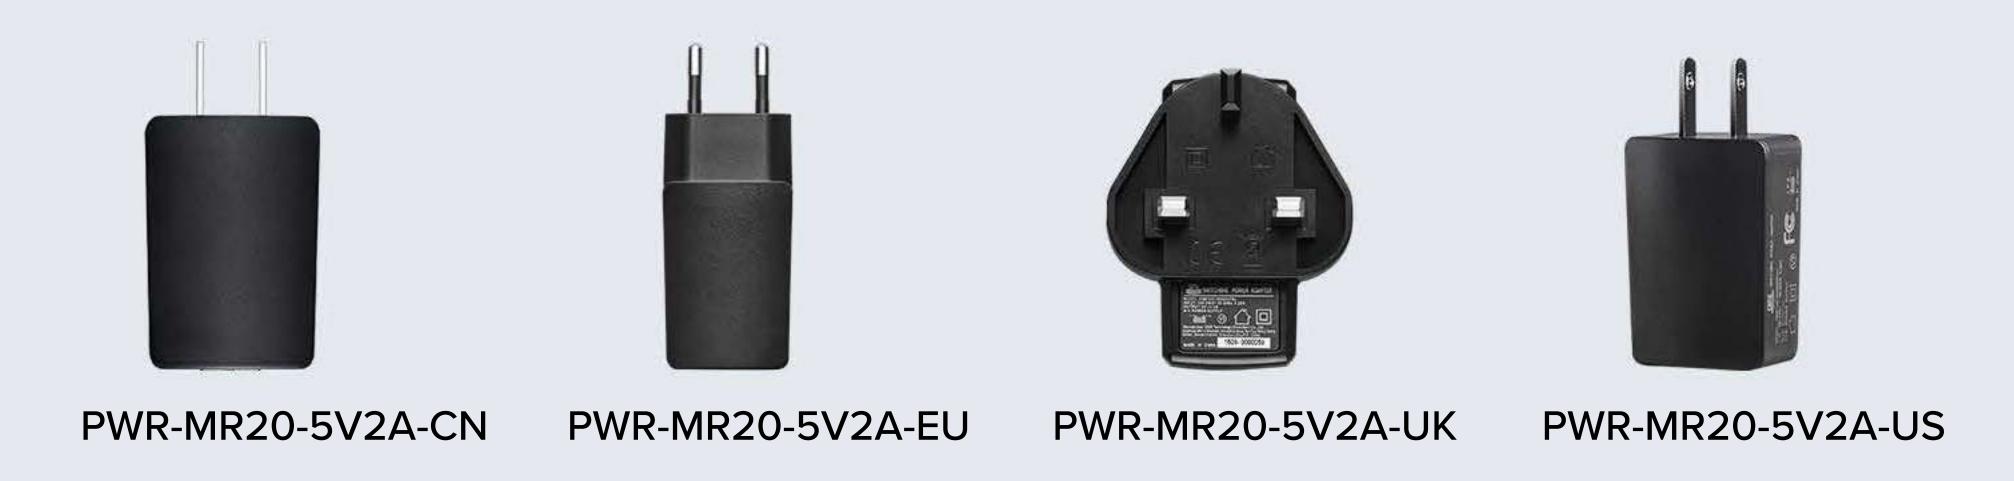

# Adapter

Θ

0

Adapter(CN/EU/UK/US), I/P:100-240V, O/P:5V2A, use with DC-BK-TypeC cable